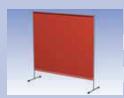

## **ECRAN FIXE LARGEUR 200 CM**

Hauteur 200 cm x Largeur 200 cm équipé d'un rideau tendu 170 x 200 cm (HxL).

| 36.39.25 |
|----------|
| 36.39.29 |
| 36.39.27 |
| 36.39.26 |
|          |

## **ECRAN FIXE LARGEUR 140 CM**

Hauteur 200 cm x Largeur 140 cm équipé d'un rideau tendu 1700 x 1400 mm (HxL).

| Gazelle écran fixe 140 cm à rideau tendu Cepro Orange-CE | 36.39.15 |
|----------------------------------------------------------|----------|
| Gazelle écran fixe 140 cm à rideau tendu Cepro Vert-9    | 36.39.19 |
| Gazelle écran fixe 140 cm à rideau tendu Cepro Bronze-CE | 36.39.17 |
| Gazelle écran fixe 140 cm à rideau tendu Cepro Vert-6    | 36.39.16 |