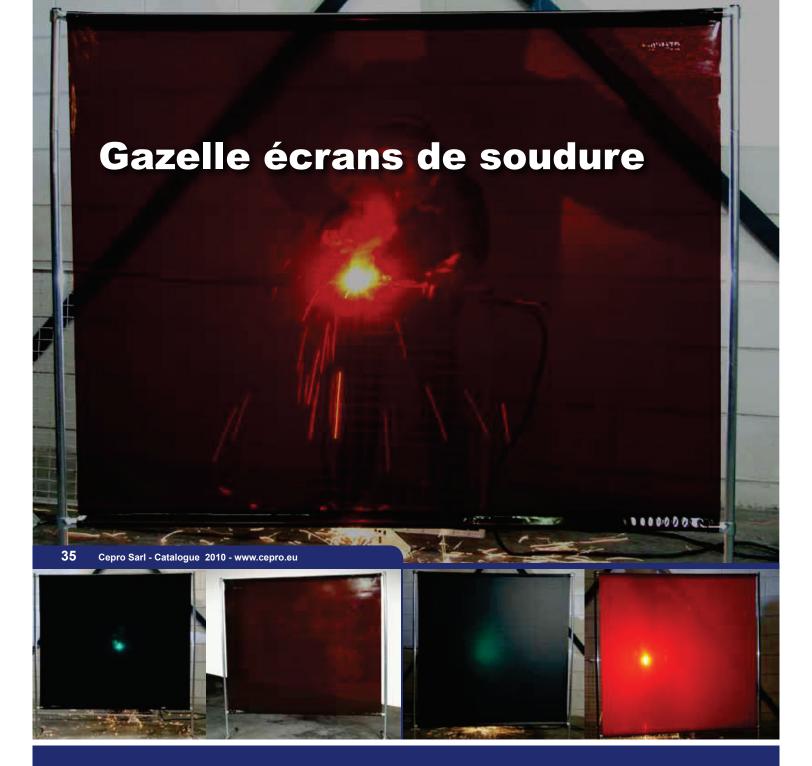

Concernant les applications dans de petits ateliers, les interventions à l'extérieur ou dans un environnement où la fréquence d'utilisation est faible, l'écran Gazelle est le produit parfaitement adapté. En effet ce dernier est composé de tube rond galvanisé (25x1 mm), très léger (+/-6 kg), il est facilement transportable. L'écran Gazelle est muni d'un rideau tendu de 1700 mm de hauteur.

Les écrans Gazelle sont disponibles dans les dimensions suivantes :

- 1. Ecran simple.

  Hauteur 2000 mm x Largeur 2000 mm.
- 2. Ecran simple.

  Hauteur 2000 mm x Largeur 1400 mm.

3. Rideaux de rechange

Les écrans Gazelle sont disponibles dans tous les coloris de protection de soudure Cepro conforme EN 1598. Les écrans Gazelle sont livrés en kit prêts à monter dans un carton rigide.

## **GAZELLE ECRANS DE SOUDURE**