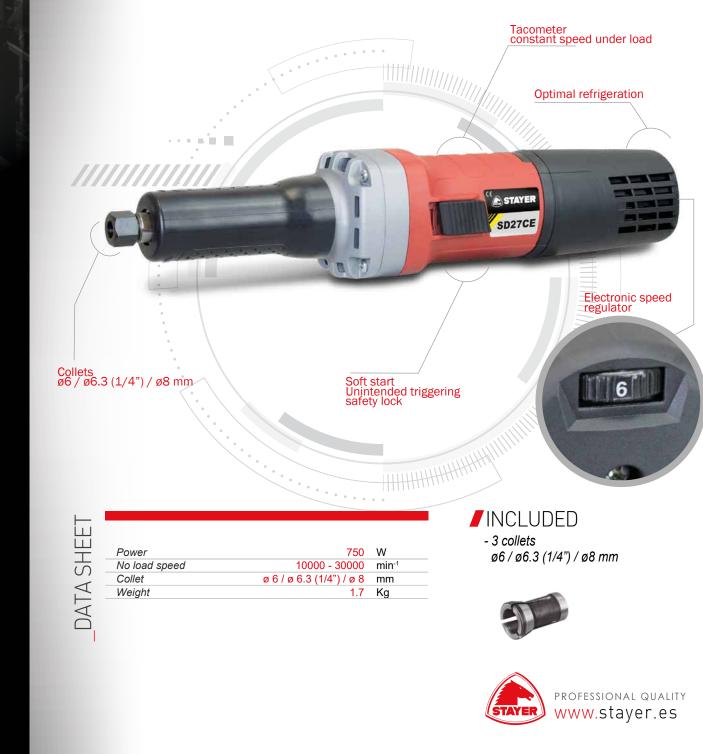

## ADVANTAGES

- Powerful (750W) die grinder with speed regulator for ø6 / ø6.3 / ø8 mm burrs and mounted points.

- Soft start: The tool reaches its maximum speed 2 seconds after being switched on.

- Electronic speed regulator: from 10.000 up to 30.000 rpm.

- Built-in tacometer that allows the tool to keep a constant speed even under heavy duty works.

- 3 collets included to be able to use ø6 / ø6.3 (1/4") / ø8 mm accessories coupled with the tool.

- Powerful 750W motor with an optimal long lifespan thanks to its dust resistance.

- Electronic system to limit the input current allowing the tool to keep a constant speed even on low rpm.

- Safety system to avoind unintended triggerings or triggerings after a blackout: the tool won't switch on by itself once the power comes back.

- Ergonomic and compact design aimed at all kinds of sanding and roughing. Optimal refrigeration for a reduced tool heating.

-Specially meant to rough weld beads , polish and shine all kind of metal materials, wood, paint, remove metal burrs and sharpen tools.